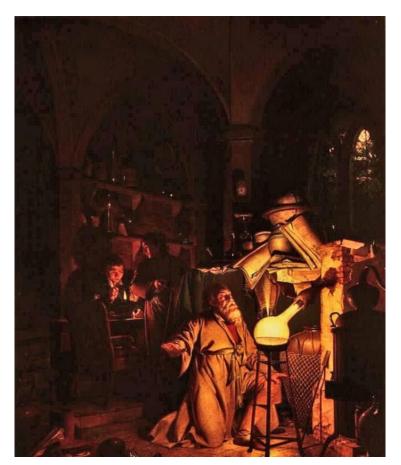

#### DISCOVERING OF THE 13. ELEMENT

**PROLOG** 

Source: https://baunetzwerk.biz/-was-der-stein-der-weisen-ist/150/4169/84096/

Pharmacist & Alchemist Henning Brand looking for the "Philosopher's Stone" but discovered P as the 13. element in 1669 (after Fe & S).