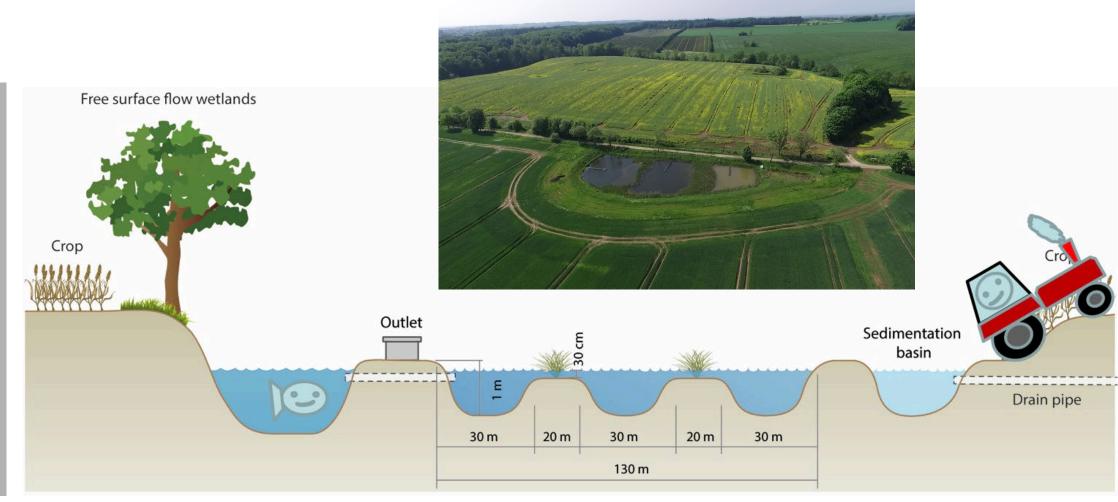

ate pollution is causing both internal eutrophication and higher P loss downstream! (Zak et al. 2009)





#### THE MISSING PERSPECTIVE ON NITRATE

Precipitaion Fe(III)-P surface water peat Nitrate ↑ Fe<sup>3+</sup> Fe<sup>2+</sup> Decomposition of org. matter

Nitrate pollution might suppress the internal P mobilisation and also the P loss downstream! (Cabezas et al. 2013)



**PROCESSES** 

#### THE DANISH WAY

1) Restoration constraints

2) Riparain buffer genesis









#### **RESTORATION CONSTRAINTS IN DK**

#### What happend to stream buffers?

















Images by Halina Galera (Clearance 2017-2020)

**Degradation** 

noitarotseR







## **GENESESIS – NO BUFFERSTRIPS**







#### **GENESESIS – VEGETATED BUFFERZONES**







#### **GENESESIS – FREE SURFACE FLOW WETLANDS**







#### **GENESESIS – BIOREACTORS**







#### **GENESESIS – INTEGRATED BUFFERZONES**







#### **GENESESIS – CONTROLLED DRAINAGE**







#### **GENESESIS – SATURATED BUFFERZONE**







#### WHAT ABOUT WETLAND RESTORATION

#### What we wish: V

## What we get:





A polytrophic lake with high release of phosphorus and methane and slow development of target peatland species. (Zak et al. 2018)







#### **SOME MANAGEMENT STRATEGIES**













## TO REMOVE P SURPLUS!





# REWET - ROADMAP FOR RESEARCH INFRASTRUCTURE 2020

Wetland observatories for rewetting of drained peatlands

PROLOG

**PROCESSES** 

**PROGRESS** 

#### ReWet

- Site descriptions
- Partners



https://projects.au.dk/rewet/





#### SOME FUTURE PERSPECTIVES





**PROGRESS** 

Pictures from Karsten Reise (pl