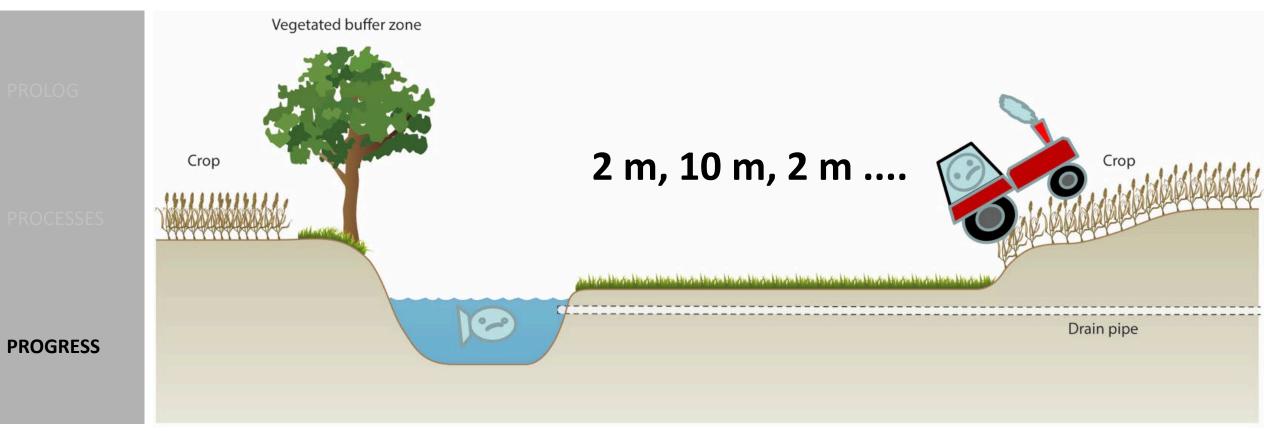

VE ON SULFATE

PROLOG

**PROCESSES** 

PROGRES:



Sulfate pollution is causing both internal eutrophication and higher P loss downstream! (Zak et al. 2009)





#### THE MISSING PERSPECTIVE ON NITRATE

Precipitaion Fe(III)-P surface water peat Nitrate ↑ Fe<sup>3+</sup> Fe<sup>2+</sup> Decomposition of org. matter

Nitrate pollution might suppress the internal P mobilisation and also the P loss downstream! (Cabezas et al. 2013)



**PROCESSES** 

#### THE DANISH WAY

1) Restoration constraints

2) Riparain buffer genesis









#### **RESTORATION CONSTRAINTS IN DK**

#### What happend to stream buffers?

















Images by Halina Galera (Clearance 2017-2020)

**Degradation** 

noitarotseR







## **GENESESIS – NO BUFFERSTRIPS**







#### **GENESESIS – VEGETATED BUFFERZONES**







#### **GENESESIS – FREE SURFACE FLOW WETLANDS**







#### **GENESESIS – BIOREACTORS**







#### **GENESESIS – INTEGRATED BUFFERZONES**







#### **GENESESIS – CONTROLLED DRAINAGE**







#### **GENESESIS – SATURATED BUFFERZONE**







#### WHAT ABOUT WETLAND RESTORATION

#### What we wish: V

## What we get:





A polytrophic lake with high release of phosphorus and methane and slow development of target peatland species. (Zak et al. 2018)







#### **SOME MANAGEMENT STRATEGIES**













## TO REMOVE P SURPLUS!





# REWET - ROADMAP FOR RESEARCH INFRASTRUCTURE 2020

Wetland observatories for rewetting of drained peatlands

PROLOG

**PROCESSES** 

**PROGRESS** 

#### ReWet

- Site descriptions
- Partners



https://projects.au.dk/rewet/





#### SOME FUTURE PERSPECTI