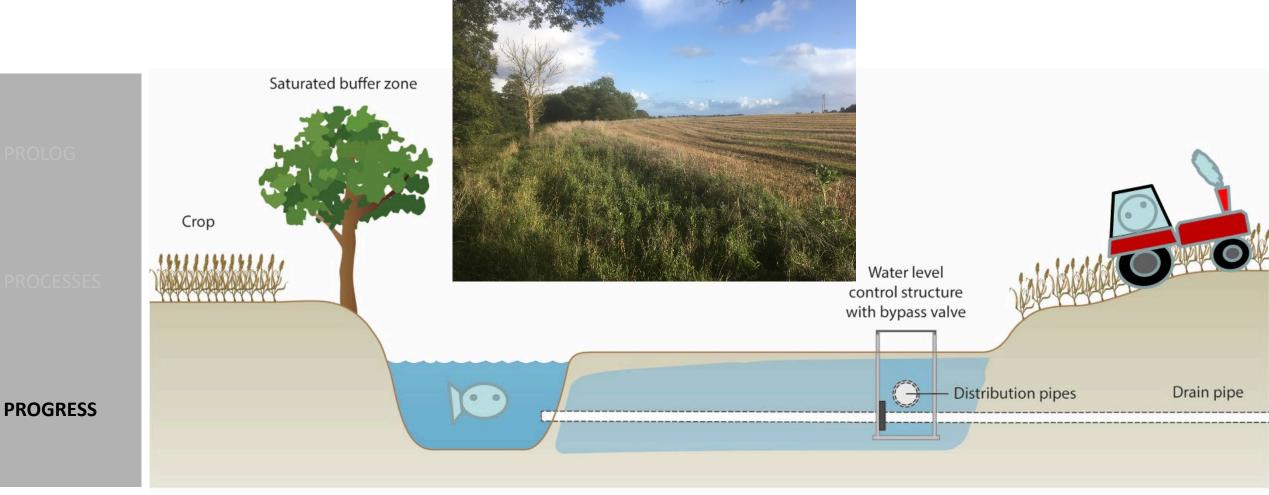

t Nitrate ↑ Fe<sup>3+</sup> Fe<sup>2+</sup> Decomposition of org. matter

Nitrate pollution might suppress the internal P mobilisation and also the P loss downstream! (Cabezas et al. 2013)



**PROCESSES** 

#### THE DANISH WAY

1) Restoration constraints

2) Riparain buffer genesis









#### **RESTORATION CONSTRAINTS IN DK**

#### What happend to stream buffers?

















Images by Halina Galera (Clearance 2017-2020)

**Degradation** 

noitarotseR







## **GENESESIS – NO BUFFERSTRIPS**







#### **GENESESIS – VEGETATED BUFFERZONES**







#### **GENESESIS – FREE SURFACE FLOW WETLANDS**







#### **GENESESIS – BIOREACTORS**







#### **GENESESIS – INTEGRATED BUFFERZONES**







#### **GENESESIS – CONTROLLED DRAINAGE**







#### **GENESESIS – SATURATED BUFFERZONE**







#### WHAT ABOUT WETLAND RESTORATION

#### What we wish: V

## What we get:





A polytrophic lake with high release of phosphorus and methane and slow development of target peatland species. (Zak et al. 2018)







#### **SOME MANAGEMENT STRATEGIES**













## TO REMOVE P SURPLUS!





# REWET - ROADMAP FOR RESEARCH INFRASTRUCTURE 2020

Wetland observatories for rewetting of drained peatlands

PROLOG

**PROCESSES** 

**PROGRESS** 

#### ReWet

- Site descriptions
- Partners



https://projects.au.dk/rewet/





#### SOME FUTURE PERSPECTIVES





**PROGRESS** 

Pictures from Karsten Reise (plenary talk on the SWS meeting 2016 in Potsdam)

#### **THINKING BROADER!**









# Many thanks for your attention!