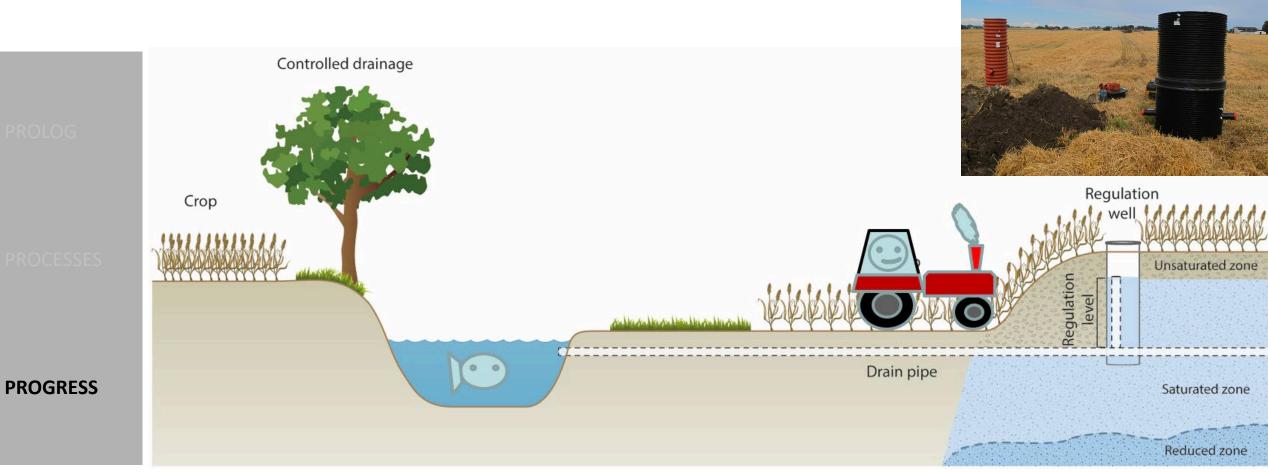

NITRATE

Precipitaion Fe(III)-P surface water peat Nitrate ↑ Fe<sup>3+</sup> Fe<sup>2+</sup> Decomposition of org. matter

Nitrate pollution might suppress the internal P mobilisation and also the P loss downstream! (Cabezas et al. 2013)



**PROCESSES** 

#### THE DANISH WAY

1) Restoration constraints

2) Riparain buffer genesis









#### **RESTORATION CONSTRAINTS IN DK**

#### What happend to stream buffers?

















Images by Halina Galera (Clearance 2017-2020)

**Degradation** 

noitarotseR







## **GENESESIS – NO BUFFERSTRIPS**







#### **GENESESIS – VEGETATED BUFFERZONES**







#### **GENESESIS – FREE SURFACE FLOW WETLANDS**







#### **GENESESIS – BIOREACTORS**







#### **GENESESIS – INTEGRATED BUFFERZONES**







#### **GENESESIS – CONTROLLED DRAINAGE**







#### **GENESESIS – SATURATED BUFFERZONE**







#### WHAT ABOUT WETLAND RESTORATION

#### What we wish: V

## What we get:





A polytrophic lake with high release of phosphorus and methane and slow development of target peatland species. (Zak et al. 2018)







#### **SOME MANAGEMENT STRATEGIES**













## TO REMOVE P SURPLUS!





# REWET - ROADMAP FOR RESEARCH INFRASTRUCTURE 2020

Wetland observatories for rewetting of drained peatlands

PROLOG

**PROCESSES** 

**PROGRESS** 

#### ReWet

- Site descriptions
- Partners



https://projects.au.dk/rewet/





#### SOME FUTURE PERSPECTIVES





**PROGRESS** 

Pictures from Karsten Reise (plenary talk on the SWS meeting 2016 in Potsdam)

#### **THINKING BROADER!**









# Many thanks for your attention!