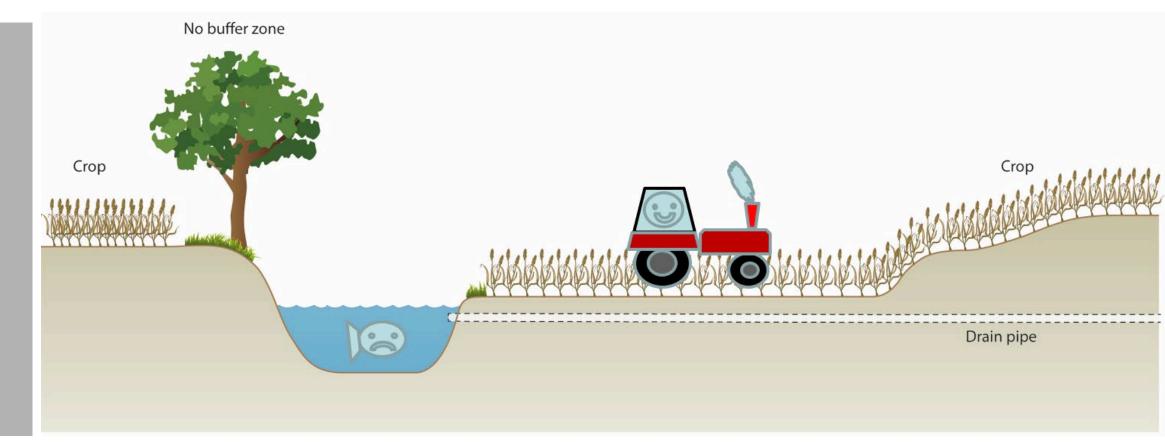

WORM PERSPECTIVE







#### THE MISSING PERSPECTIVE ON SULFATE

PROLOG

**PROCESSES** 

PROGRES:



Sulfate pollution is causing both internal eutrophication and higher P loss downstream! (Zak et al. 2009)





#### THE MISSING PERSPECTIVE ON NITRATE

Precipitaion Fe(III)-P surface water peat Nitrate ↑ Fe<sup>3+</sup> Fe<sup>2+</sup> Decomposition of org. matter

Nitrate pollution might suppress the internal P mobilisation and also the P loss downstream! (Cabezas et al. 2013)



**PROCESSES** 

#### THE DANISH WAY

1) Restoration constraints

2) Riparain buffer genesis









#### **RESTORATION CONSTRAINTS IN DK**

#### What happend to stream buffers?

















Images by Halina Galera (Clearance 2017-2020)

**Degradation** 

noitarotseR







## **GENESESIS – NO BUFFERSTRIPS**







#### **GENESESIS – VEGETATED BUFFERZONES**







#### **GENESESIS – FREE SURFACE FLOW WETLANDS**







#### **GENESESIS – BIOREACTORS**







#### **GENESESIS – INTEGRATED BUFFERZONES**







#### **GENESESIS – CONTROLLED DRAINAGE**







#### **GENESESIS – SATURATED BUFFERZONE**







#### WHAT ABOUT WETLAND RESTORATION

#### What we wish: V

## What we get:





A polytrophic lake with high release of phosphorus and methane and slow development of target peatland species. (Zak et al. 2018)







#### **SOME MANAGEMENT STRATEGIES**













## TO REMOVE P SURPLUS!





# REWET - ROADMAP FOR RESEARCH INFRASTRUCTURE 2020

Wetland observatories for rewetting of drained peatlands

PROLOG

**PROCESSES** 

**PROGRESS** 

#### ReWet

- Site descriptions
- Partners



https://pro