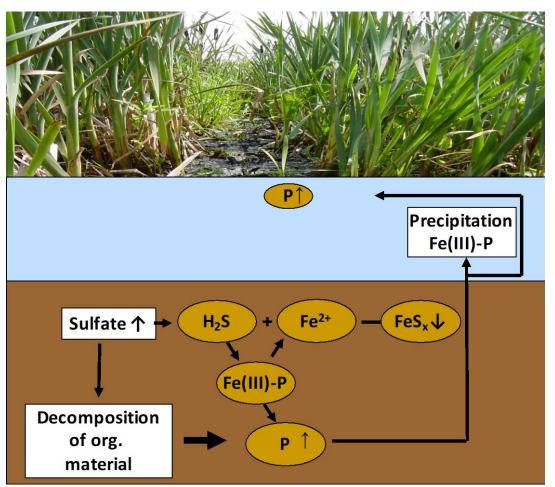

#### THE MISSING PERSPECTIVE ON SULFATE

PROLOG

**PROCESSES** 

PROGRES:

Sulfate pollution is causing both internal eutrophication and higher P loss downstream! (Zak et al. 2009)