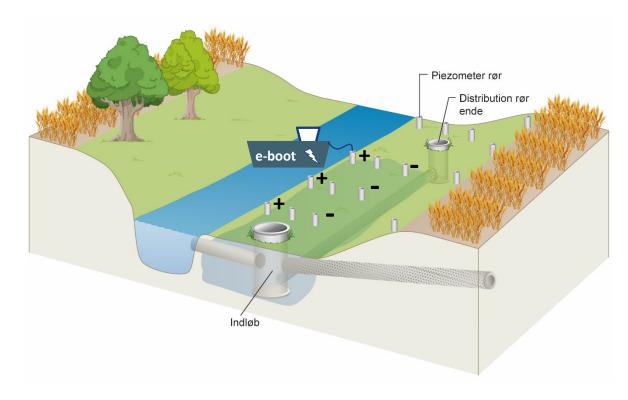

#### THE MISSING PERSPECTIVE ON SULFATE

PROLOG

**PROCESSES** 

PROGRES:

Sulfate pollution is causing both internal eutrophication and higher P loss downstream! (Zak et al. 2009)

#### THE MISSING PERSPECTIVE ON NITRATE

Precipitaion Fe(III)-P surface water peat Nitrate ↑ Fe<sup>3+</sup> Fe<sup>2+</sup> Decomposition of org. matter

Nitrate pollution might suppress the internal P mobilisation and also the P loss downstream! (Cabezas et al. 2013)