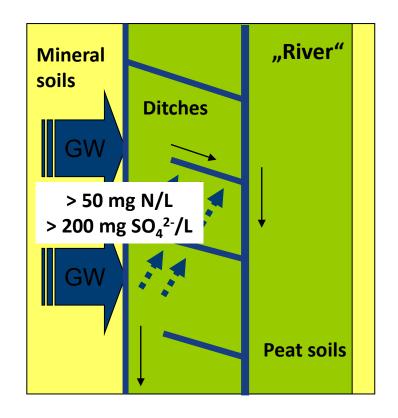

#### THE LOW-FLYING BIRD PERSPECTIVE

**River** 

Mineral

Natural Peatlands as perolated filters for ground water (GW); "kidney of landscape"

The loss of the filter function by complex drainage systems

#### THE MISSING PERSPECTIVE ON SULFATE

PROLOG

**PROCESSES** 

PROGRES:

Sulfate pollution is causing both internal eutrophication and higher P loss downstream! (Zak et al. 2009)

#### THE MISSING PERSPECTIVE ON NITRATE

Precipitaion Fe(III)-P surface water peat Nitrate ↑ Fe<sup>3+</sup> Fe<sup>2+</sup> Decomposition of org. matter

Nitrate pollution might suppress the internal P mobilisation and also the P loss downstream! (Cabezas et al. 2013)