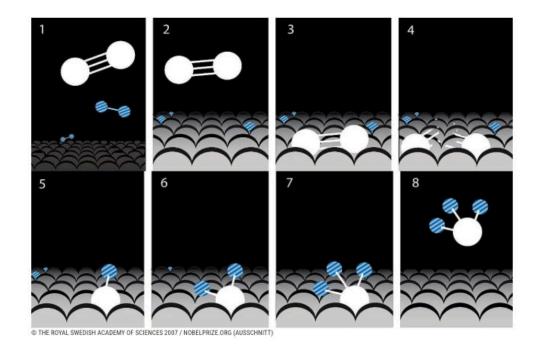

#### **NEXT INVENTION "N HARVEST FROM THE AIR"**

**PROLOG** 

1908 F. Haber registered the patent for the ammonia synthesis and C. Bosch improved the catalysator so that 1913 the first Haber-**Bosch-plant was** constructed...