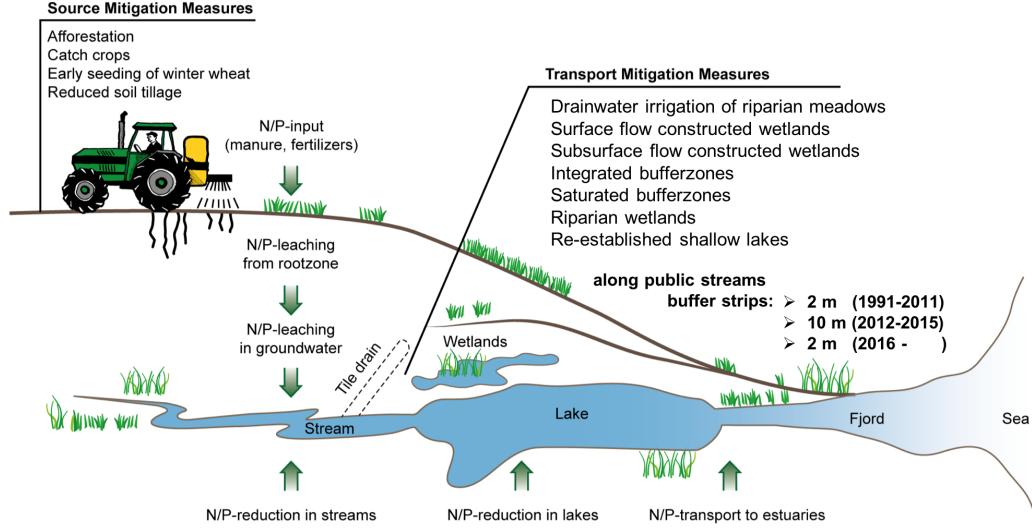

## **CONSEQUENCE OF DRAINAGE**

**PROLOG** 

Reducing POLLUTION of water bodies!

#### BY GREEN TRANSITION IN DENMARK

**PROLOG** 