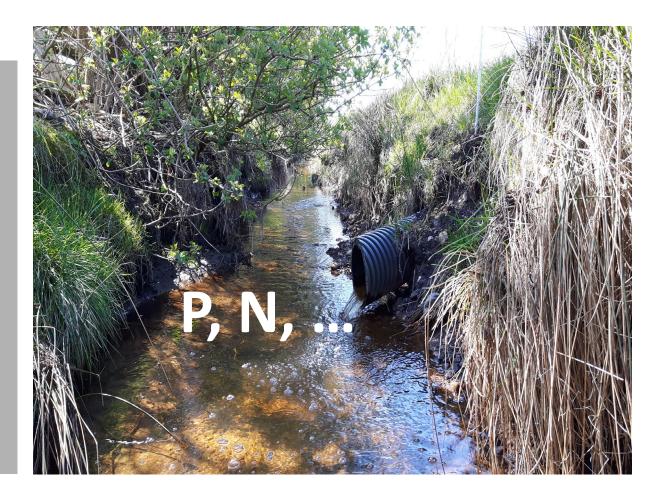

#### THE MISSING PERSPECTIVE ON SULFATE

PROLOG

**PROCESSES** 

PROGRES:

Sulfate pollution is causing both internal eutrophication and higher P loss downstream! (Zak et al. 2009)

#### THE MISSING PERSPECTIVE ON NITRATE

Precipitaion Fe(III)-P surface water peat Nitrate ↑ Fe<sup>3+</sup> Fe<sup>2+</sup> Decomposition of org. matter

Nitrate pollution might suppress the internal P mobilisation and also the P loss downstream! (Cabezas et al. 2013)