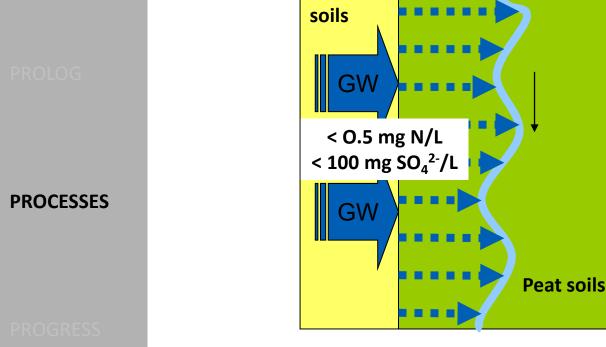

#### THE LOW-FLYING BIRD PERSPECTIVE

**River** 

Mineral

Natural Peatlands as perolated filters for ground water (GW); "kidney of landscape"

The loss of the filter function by complex drainage systems