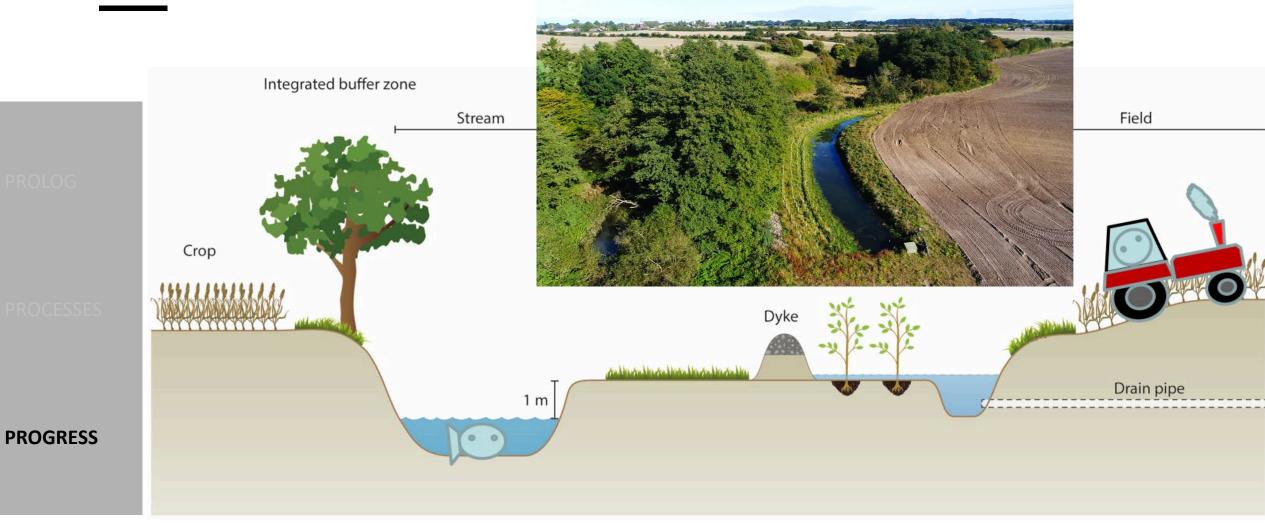

al. 2009)





#### THE MISSING PERSPECTIVE ON NITRATE

Precipitaion Fe(III)-P surface water peat Nitrate ↑ Fe<sup>3+</sup> Fe<sup>2+</sup> Decomposition of org. matter

Nitrate pollution might suppress the internal P mobilisation and also the P loss downstream! (Cabezas et al. 2013)



**PROCESSES** 

#### THE DANISH WAY

1) Restoration constraints

2) Riparain buffer genesis









#### **RESTORATION CONSTRAINTS IN DK**

#### What happend to stream buffers?

















Images by Halina Galera (Clearance 2017-2020)

**Degradation** 

noitarotseR







## **GENESESIS – NO BUFFERSTRIPS**







#### **GENESESIS – VEGETATED BUFFERZONES**







#### **GENESESIS – FREE SURFACE FLOW WETLANDS**







#### **GENESESIS – BIOREACTORS**







#### **GENESESIS – INTEGRATED BUFFERZONES**







#### **GENESESIS – CONTROLLED DRAINAGE**







#### **GENESESIS – SATURATED BUFFERZONE**







#### WHAT ABOUT WETLAND RESTORATION

#### What we wish: V

## What we get:





A polytrophic lake with high release of phosphorus and methane and slow development of target peatland species. (Zak et al. 2018)







#### **SOME MANAGEMENT STRATEGIES**













## TO REMOVE P SURPLUS!





# REWET - ROADMAP FOR RESEARCH INFRASTRUCTURE 2020

Wetland observatories for rewetting of drained peatlands

PROLOG

**PROCESSES** 

**PROGRESS** 

#### ReWet

- Site descriptions
- Partners



https://projects.au.dk/rewet/





#### SOME FUTURE PERSPECTIVES





**PROGRESS** 

Pictures from Karsten Reise (plenary talk on the SWS meeting 2016 in Potsdam)

#### **THINKING BROADER!**









# Many