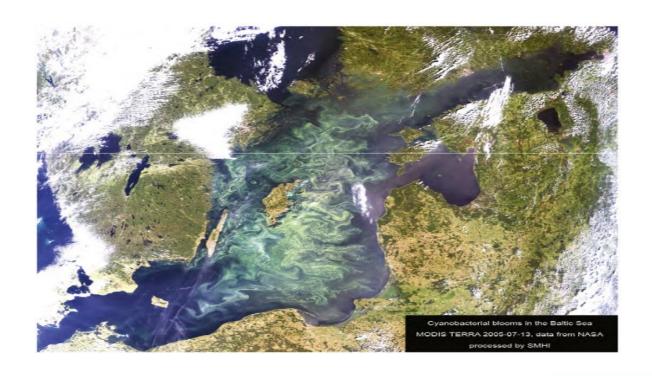

#### THE MISSING PERSPECTIVE ON SULFATE

PROLOG

**PROCESSES** 

PROGRES:

Sulfate pollution is causing both internal eutrophication and higher P loss downstream! (Zak et al. 2009)