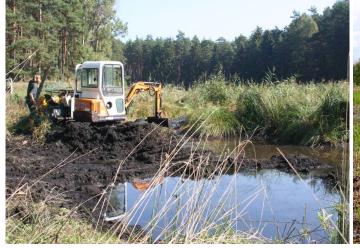

#### WHAT ABOUT WETLAND RESTORATION

#### What we wish: V

## What we get:

A polytrophic lake with high release of phosphorus and methane and slow development of target peatland species. (Zak et al. 2018)