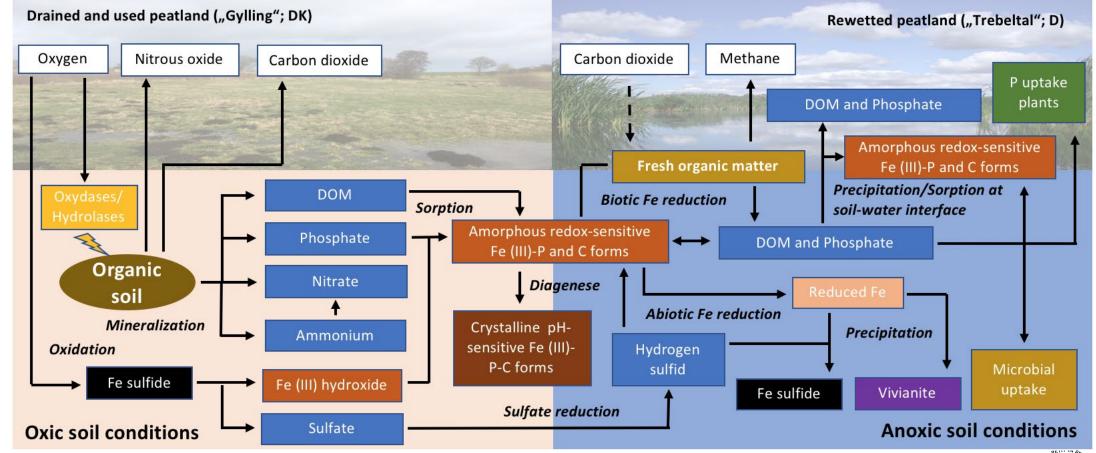

## What we get:

A polytrophic lake with high release of phosphorus and methane and slow development of target peatland species. (Zak et al. 2018)