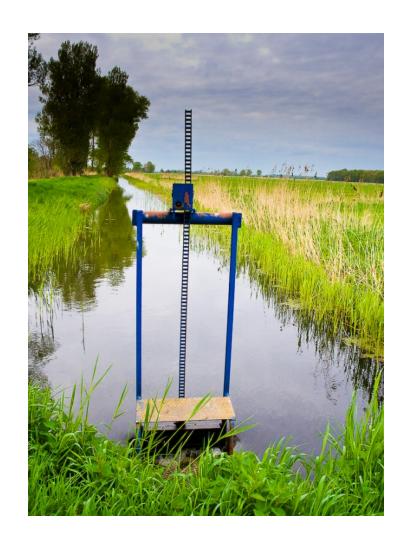

#### THE LOW-FLYING BIRD PERSPECTIVE

**River** 

Mineral

Natural Peatlands as perolated filters for ground water (GW); "kidney of landscape"

The loss of the filter function by complex drainage systems